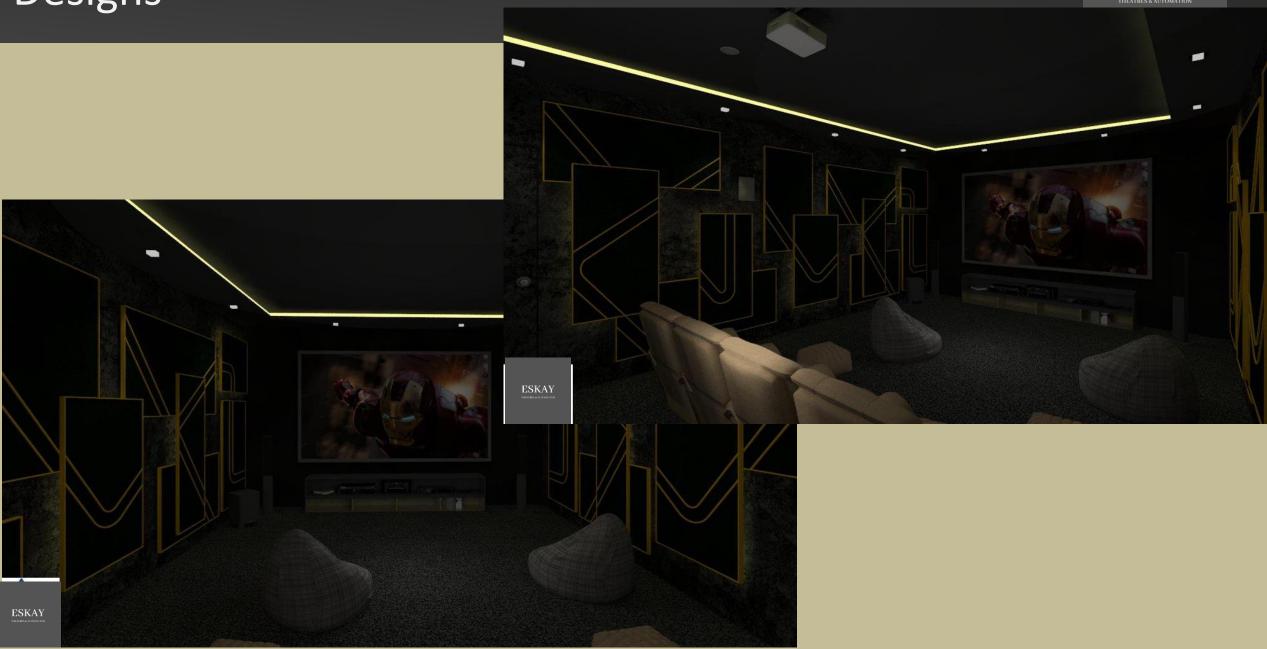

## **Designs-** Recommended for Small/Mid Rooms (6-10 seater)

ESKAY

## Designs- Recommended for Small/Mid Rooms (6-10 seater