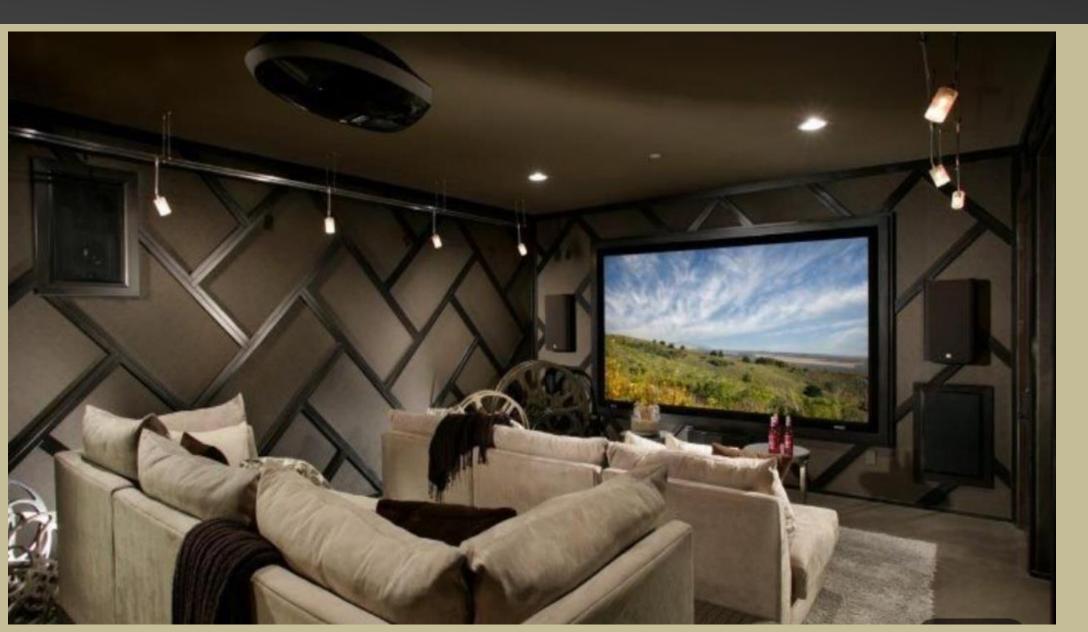

## **Designs-** Recommended for Small/Mid Rooms (6-10 seater)

ESKAY

## Designs- Recommended for Small/Mid Rooms (6-10 seater

# Designs- Recommended for Small/Mid Rooms (6-10 seater)

# Designs- Recommended for Small/Mid Rooms (6-10 seater)

ESKAY