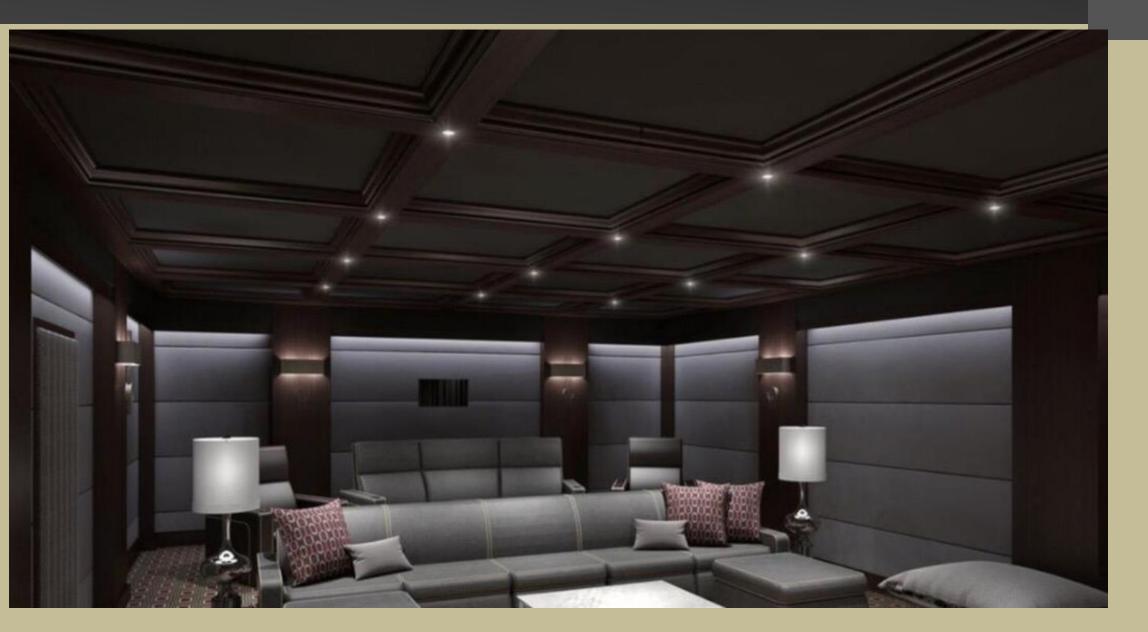

## **Designs-** Recommended for Small/Mid Rooms (6-10 seater)

ESKAY

## Designs- Recommended for Small/Mid Rooms (6-10 seater

# Designs- Recommended for Small/Mid Rooms (6-10 seater)

# Designs- Recommended for Small/Mid Rooms (6-10 seater)

ESKAY