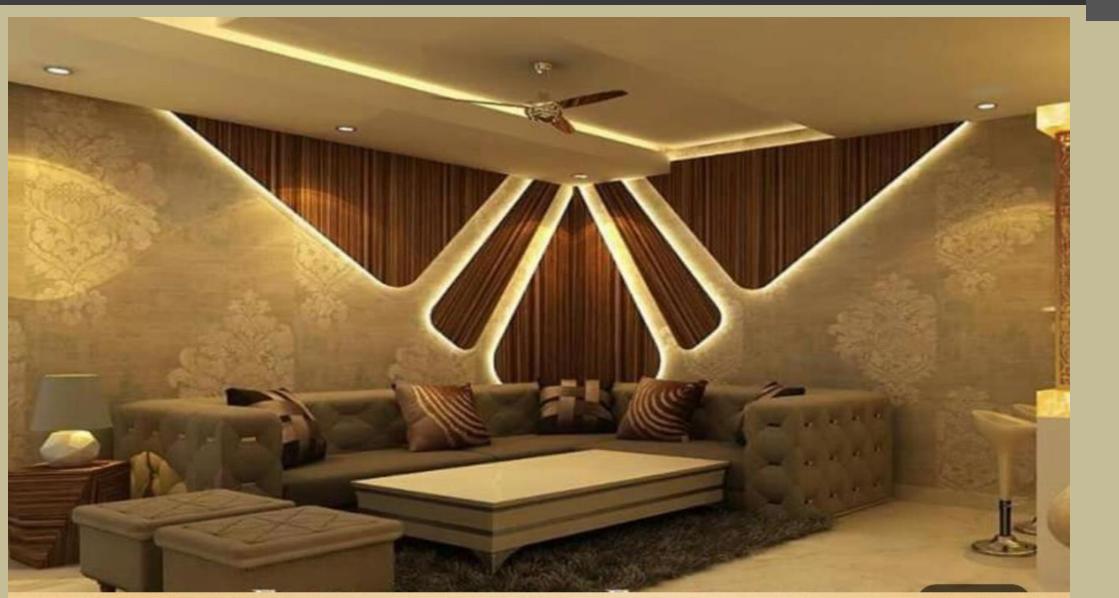

## **Designs-** Recommended for Small/Mid Rooms (6-10 seater)

ESKAY

## Designs- Recommended for Small/Mid Rooms (6-10 seater

# Designs- Recommended for Small/Mid Rooms (6-10 seater)

# Designs- Recommended for Small/Mid Rooms (6-10 seater)

ESKAY