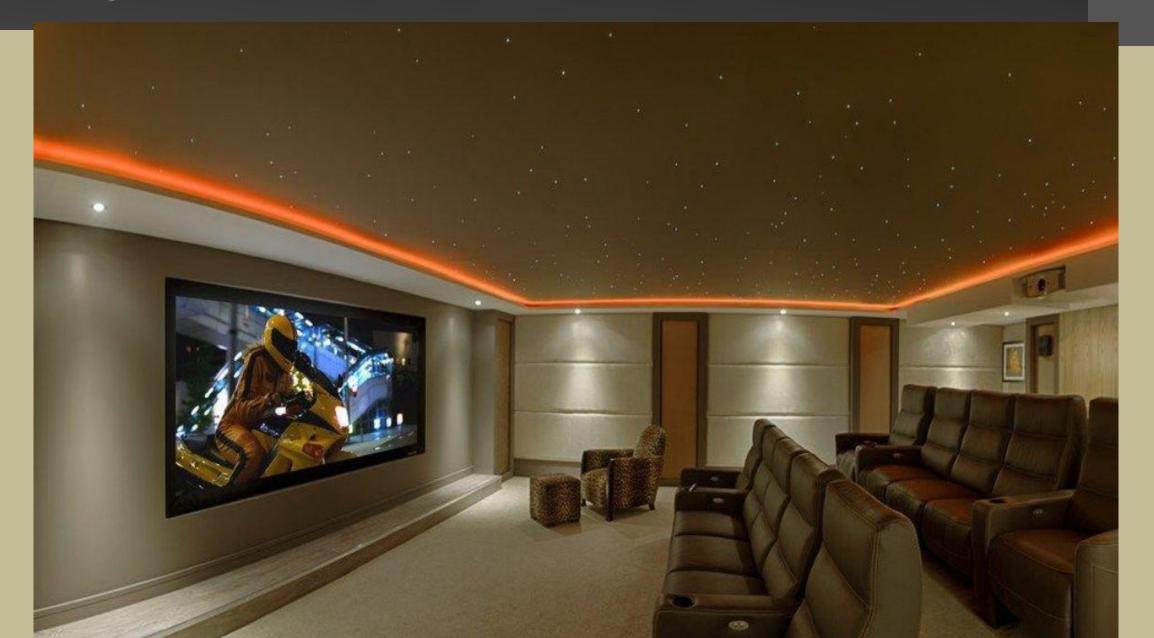

## Designs- Recommended for Small/Mid Rooms (6-10 seater

# Designs- Recommended for Small/Mid Rooms (6-10 seater)