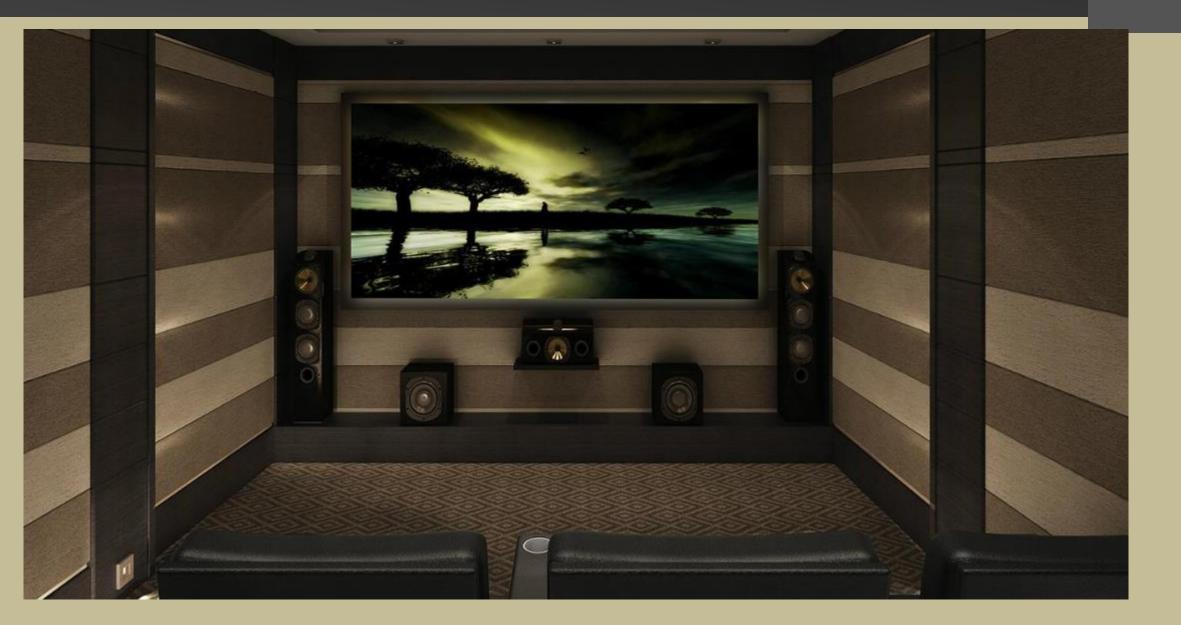

## Designs- Recommended for Small/Mid Rooms (6-10 seater

# Designs- Recommended for Small/Mid Rooms (6-10 seater)