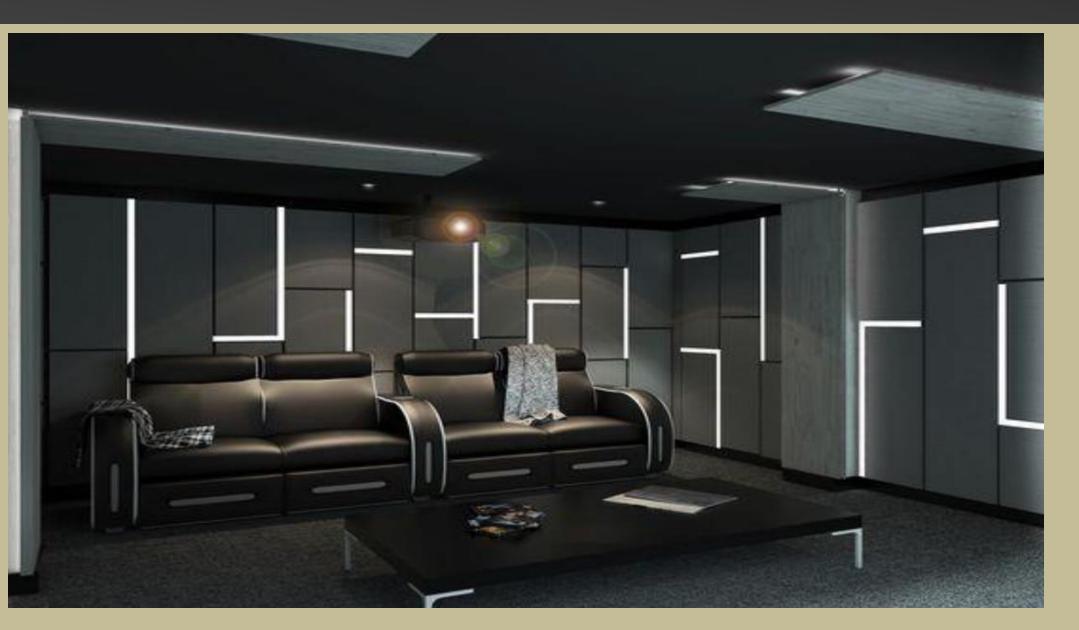

# Designs- Recommended for Small/Mid Rooms (6-10 seater)

# Designs- Recommended for Small/Mid Rooms (6-10 seater)

ESKAY