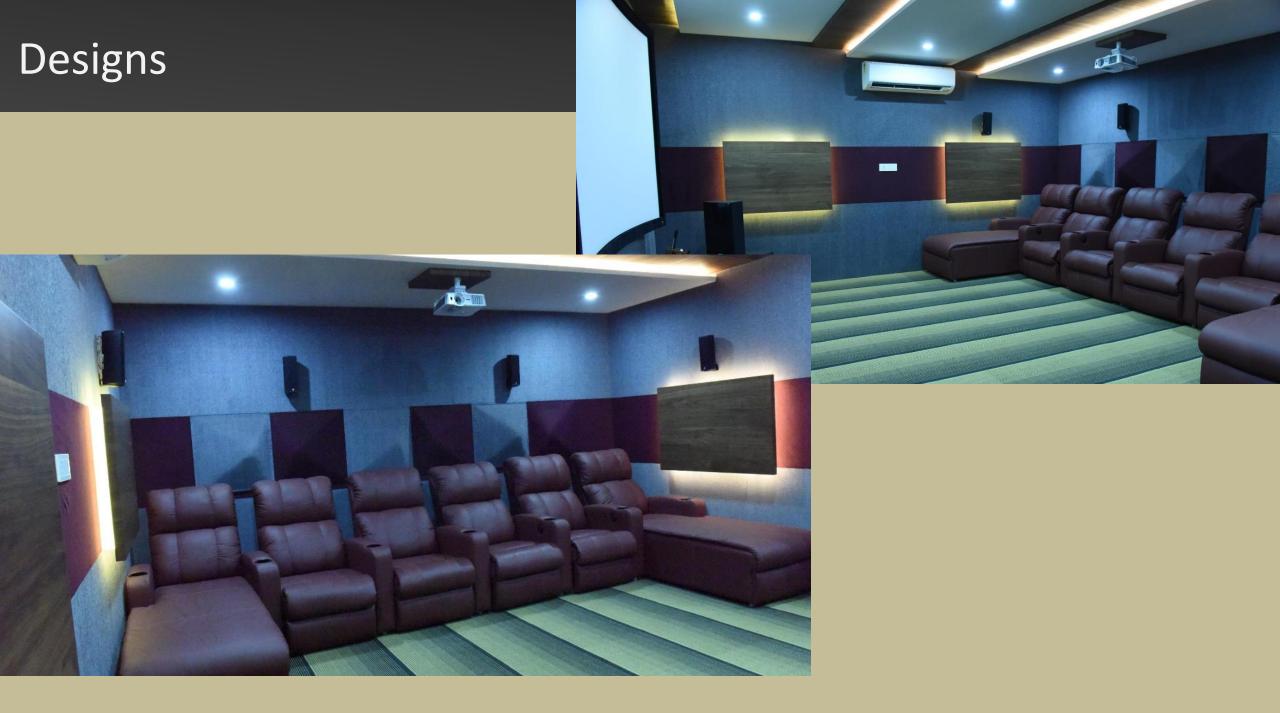

# Designs- Recommended for Small/Mid Rooms (6-10 seater)

# Designs- Recommended for Small/Mid Rooms (6-10 seater)

ESKAY