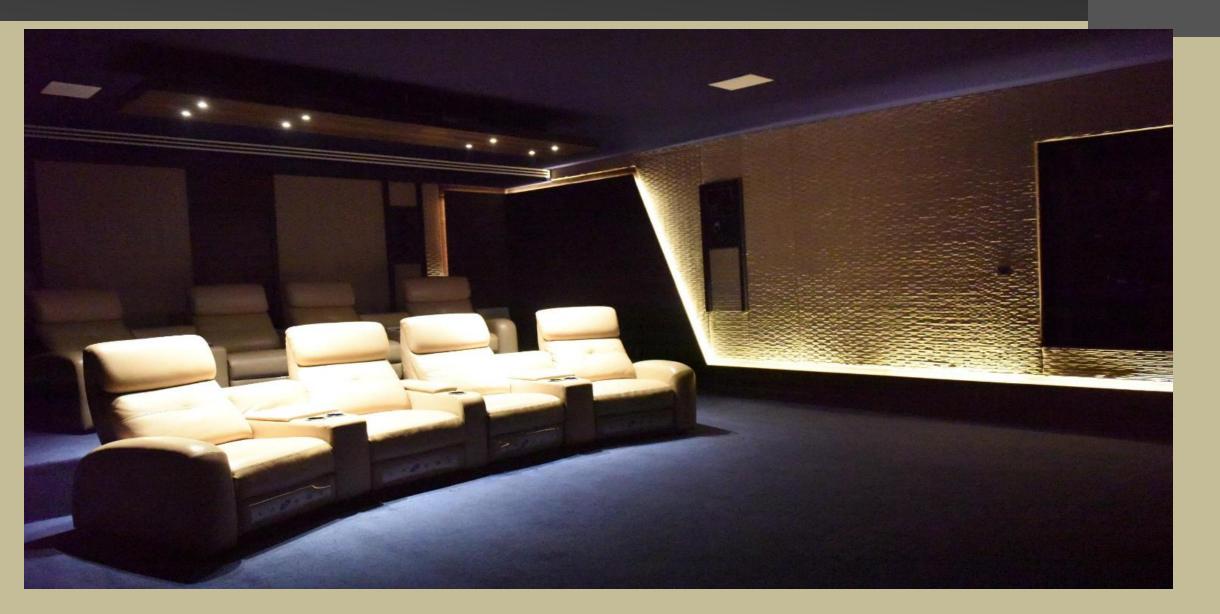

# Designs- Recommended for Small/Mid Rooms (6-10 seater)

## **Designs-** Recommended for Small/Mid Rooms (6-10 seater)

ESKAY