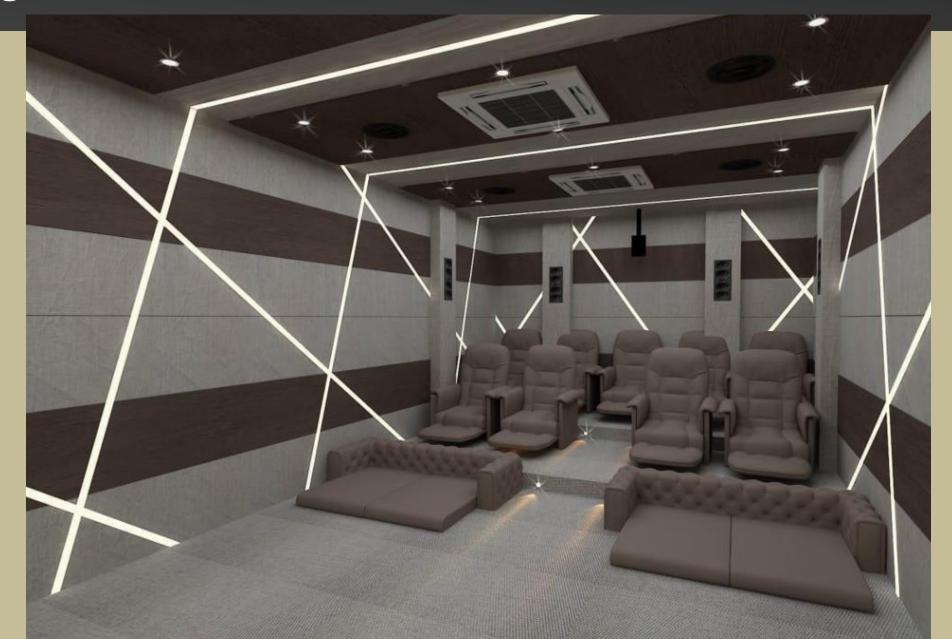

## **Designs-** Recommended for Small/Mid Rooms (4-8 seater)

**ESKAY** 

## **Designs-** Recommended for Small/Mid Rooms (4-8 seater)

ESKAY