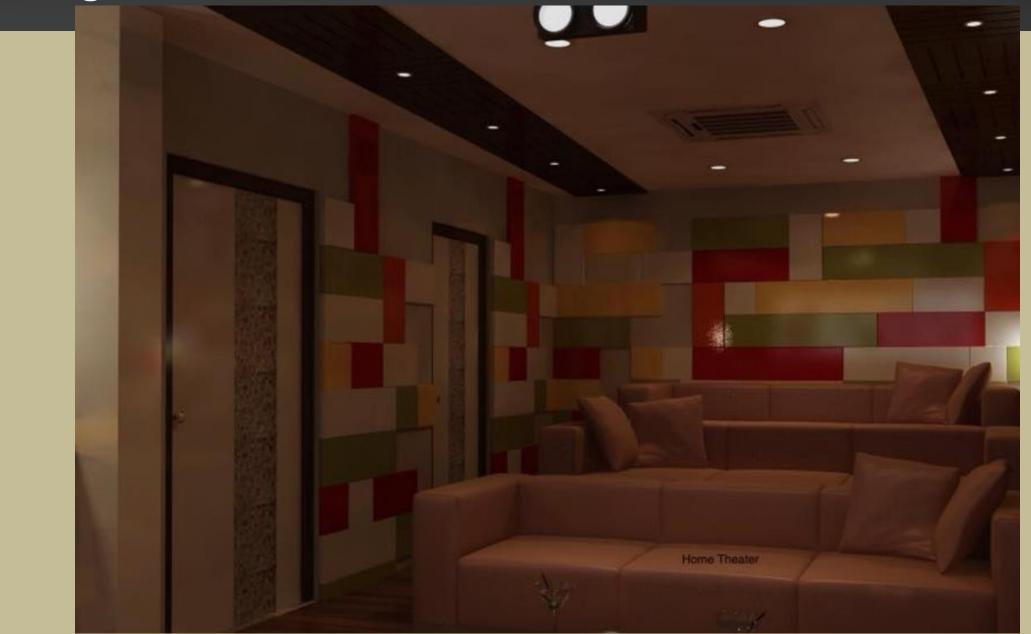

**ESKAY** 

## Designs- Recommended for Small/Mid Rooms (6-10 seater





# Designs- For Bar Area Designs













# Designs- For Bar Area Designs













## Designs- Actual Pics (Recommended for Small/Mid Rooms (6-10 seater)







#### **Designs-** Actual Pics (Recommended for Small/Mid Rooms (6-10 seater)



**ESKAY** 

## Designs- Recommended for Small/Mid Rooms (6-10 seater





# Designs- Recommended for Small/Mid Rooms (6-10 seater)





## **Designs-** Recommended for Small/Mid Rooms (6-10 seater)



ESKAY





# Designs- Recommended for Small/Mid Rooms (6-10 seater)





# Designs- Recommended for Small/Mid Rooms (6-10 seater)



ESKAY





## **Designs-** Recommended for Small/Mid Rooms (4-8 seater)













































































ESKAY