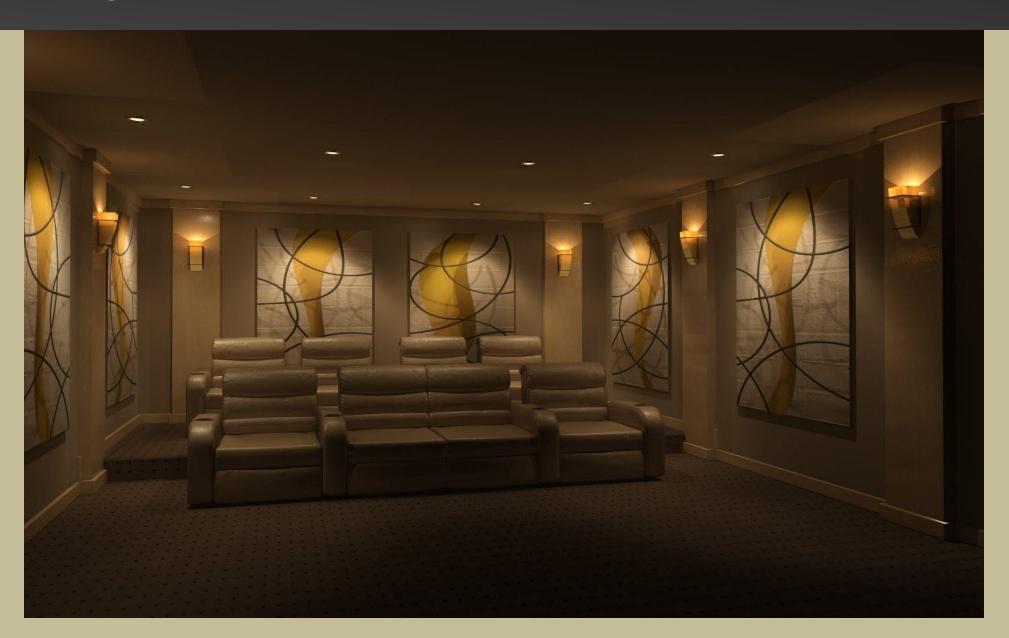

## **Designs-** Recommended for Small/Mid Rooms (4-8 seater)

**ESKAY** 

## **Designs-** Recommended for Small/Mid Rooms (4-8 seater)

ESKAY