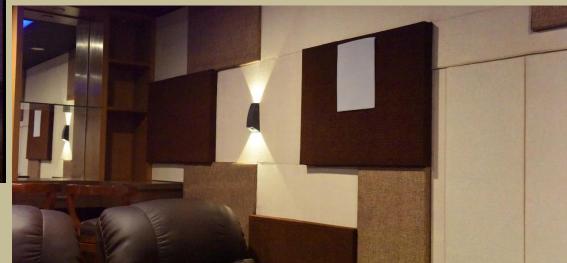

- (1) Four Layer treatment: Hardwood framing/Synthetic wool infilling/covering with MR grade plywood/12mm PU Foam, Gripper System with Acoustical Profiles & Fabric covering. Acoustical Ceiling and Carpet.
- (2) **Two Layer treatment**: Hardwood framing/12mm PU Foam, Gripper System with Acoustical Profiles & Fabric covering. Acoustical Ceiling and Carpet.