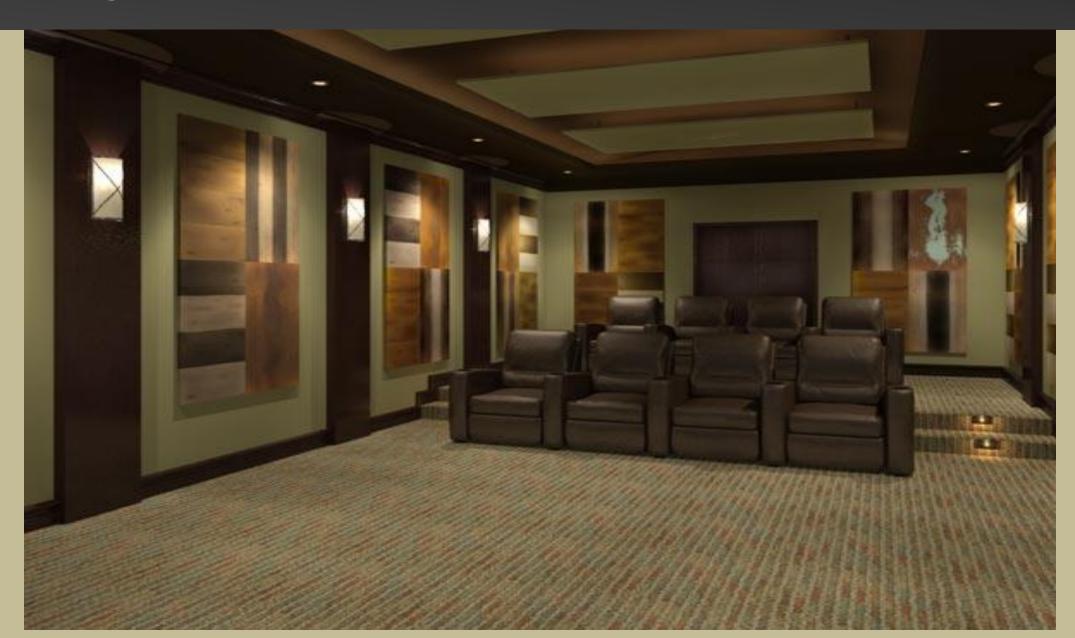

# Designs- Recommended for Small/Mid Rooms (6-10 seater)

# Designs- Recommended for Small/Mid Rooms (6-10 seater)

ESKAY