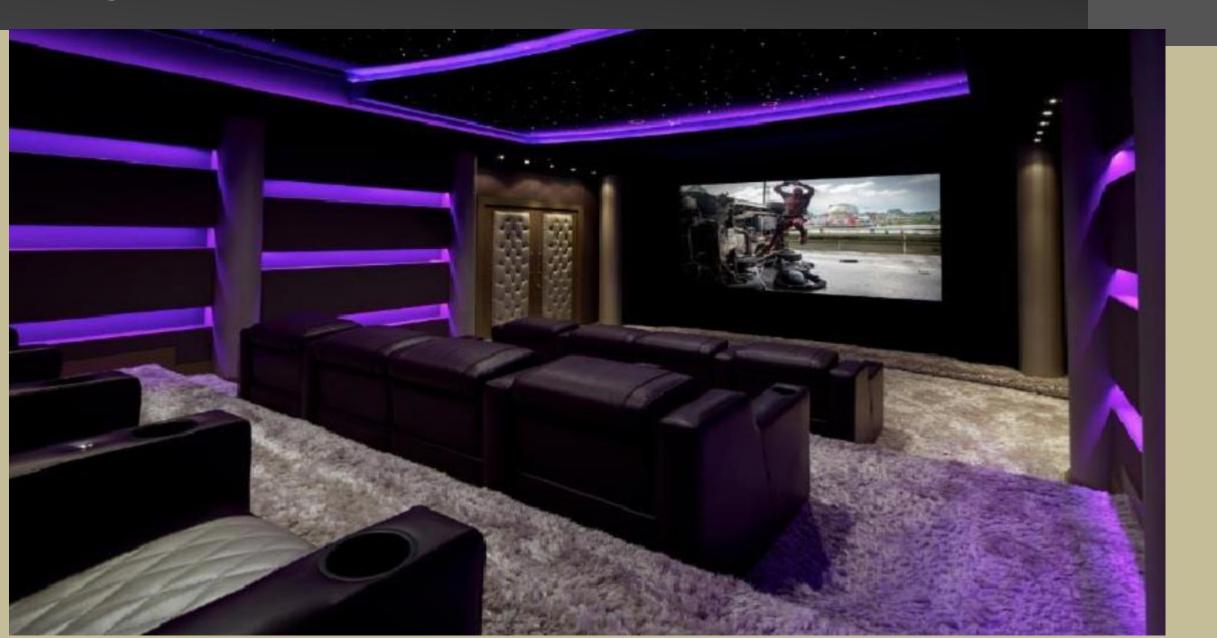

# Designs- Recommended for Small/Mid Rooms (6-10 seater)

# Designs- Recommended for Small/Mid Rooms (6-10 seater)

ESKAY