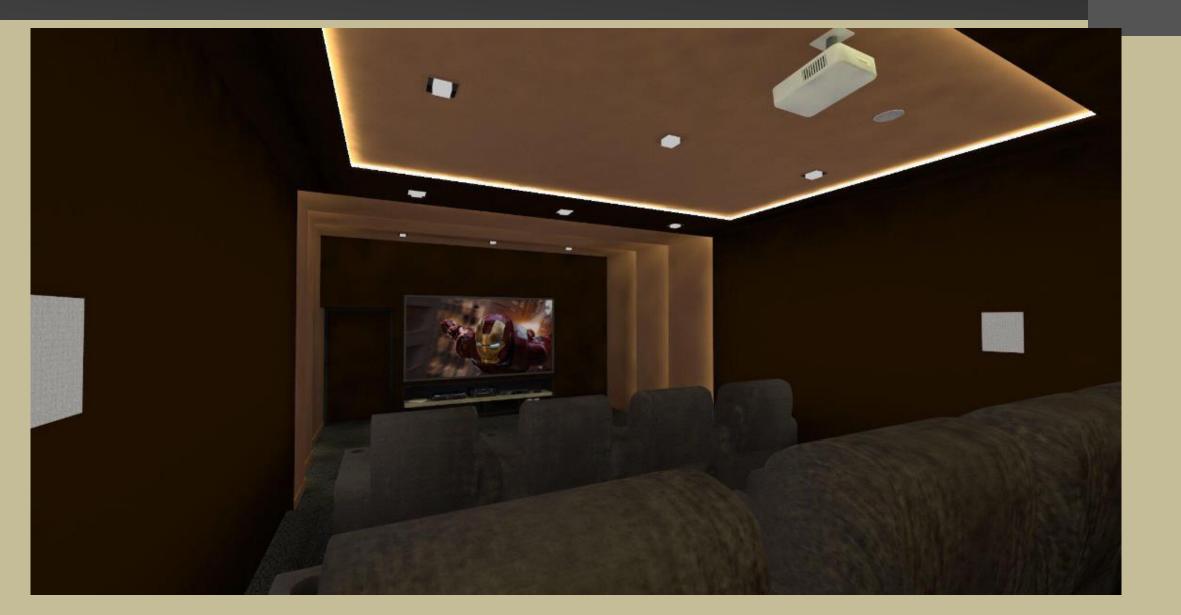

## **Designs-** Recommended for Small/Mid Rooms (6-10 seater)

ESKAY

## Designs- Recommended for Small/Mid Rooms (6-10 seater