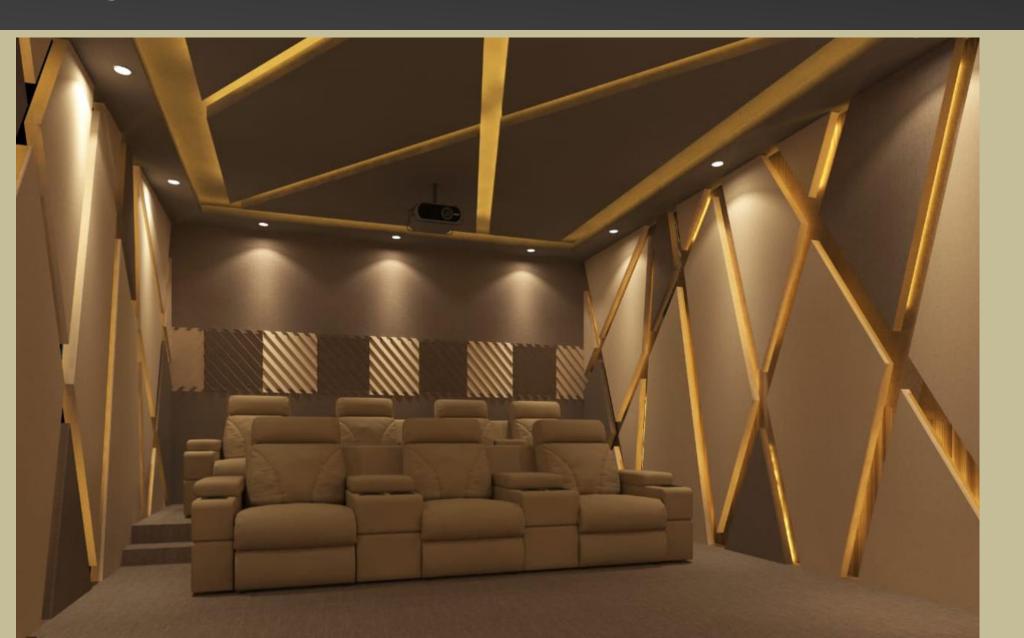

## **Designs-** Recommended for Small/Mid Rooms (6-10 seater)

ESKAY

## Designs- Recommended for Small/Mid Rooms (6-10 seater

# Designs- Recommended for Small/Mid Rooms (6-10 seater)

# Designs- Recommended for Small/Mid Rooms (6-10 seater)

ESKAY