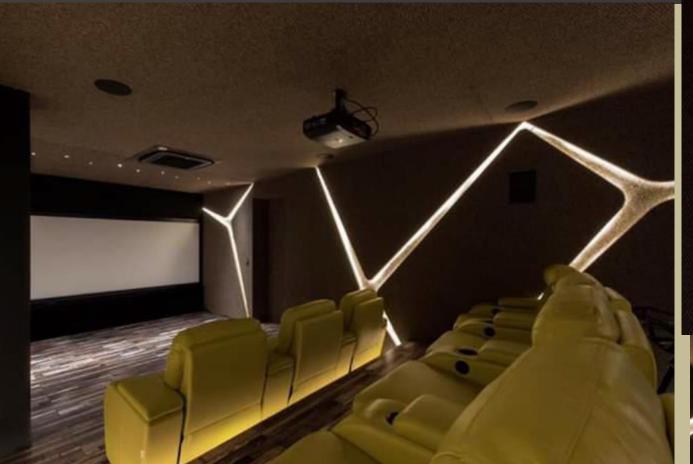

## Designs- Recommended for Small/Mid Rooms (6-10 seater

# Designs- Recommended for Small/Mid Rooms (6-10 seater)