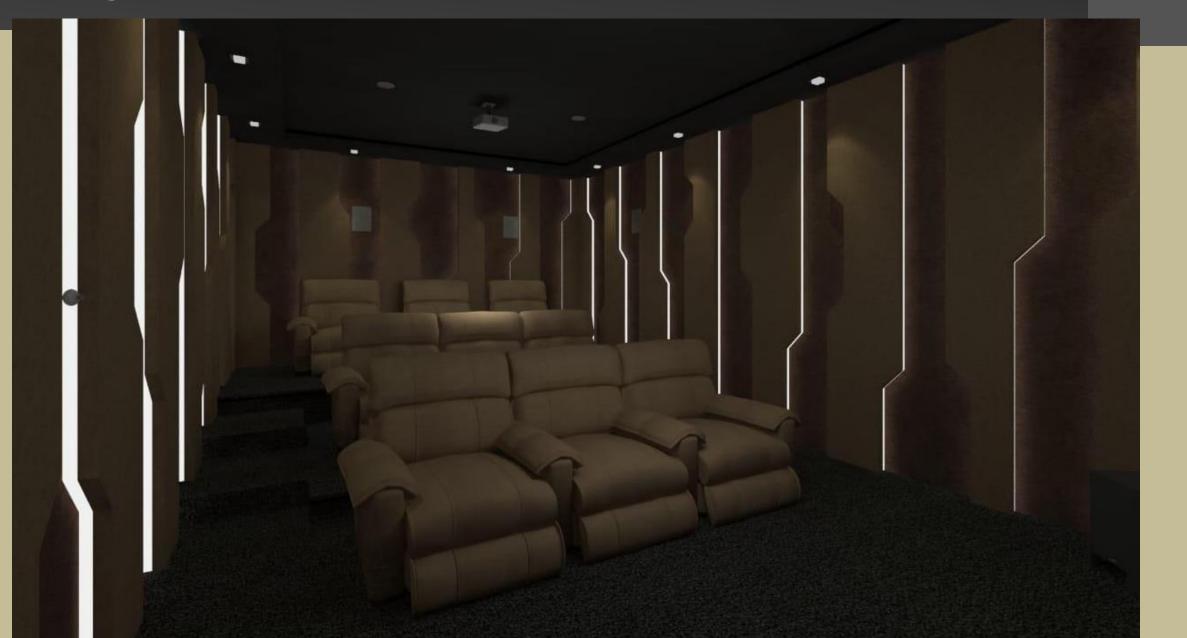

## **Designs-** Recommended for Small/Mid Rooms (6-10 seater)

ESKAY

## Designs- Recommended for Small/Mid Rooms (6-10 seater

# Designs- Recommended for Small/Mid Rooms (6-10 seater)

# Designs- Recommended for Small/Mid Rooms (6-10 seater)

ESKAY