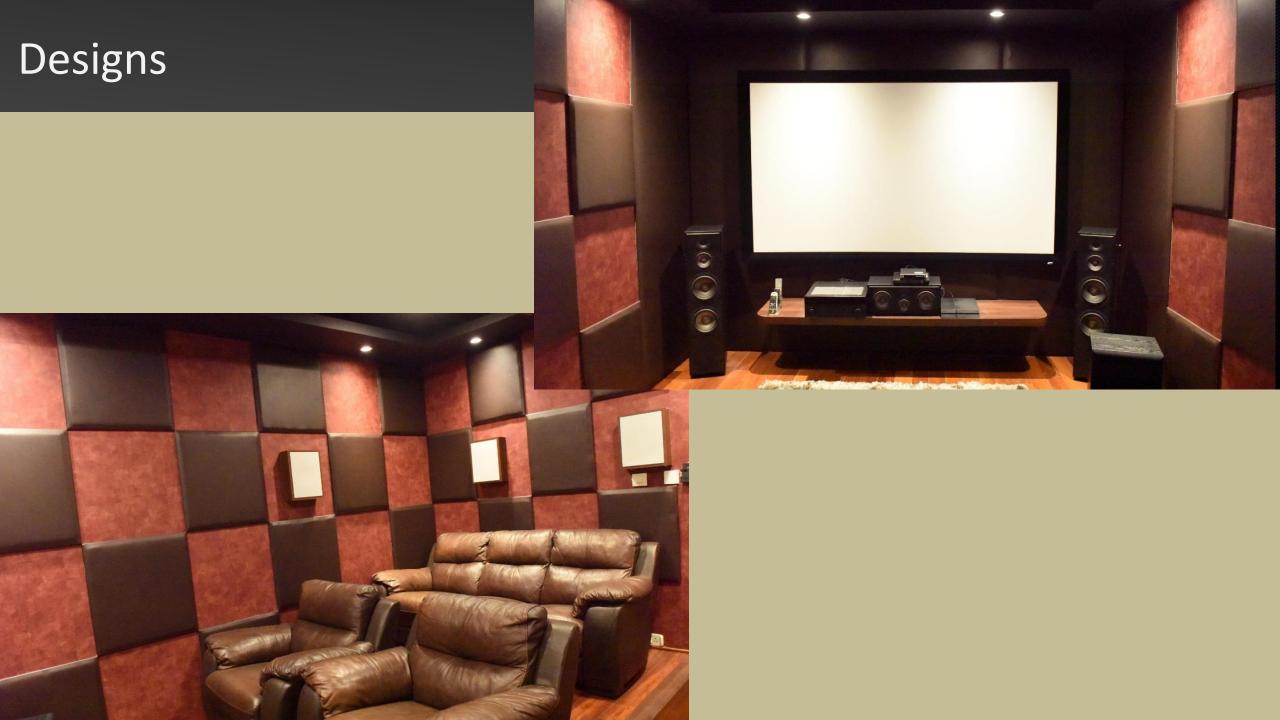

a Designs













# Designs- For Bar Area Designs













## Designs- Actual Pics (Recommended for Small/Mid Rooms (6-10 seater)







#### **Designs-** Actual Pics (Recommended for Small/Mid Rooms (6-10 seater)



**ESKAY** 

## Designs- Recommended for Small/Mid Rooms (6-10 seater





# Designs- Recommended for Small/Mid Rooms (6-10 seater)





## **Designs-** Recommended for Small/Mid Rooms (6-10 seater)



ESKAY





# Designs- Recommended for Small/Mid Rooms (6-10 seater)





# Designs- Recommended for Small/Mid Rooms (6-10 seater)



ESKAY





## **Designs-** Recommended for Small/Mid Rooms (4-8 seater)













































































ESKAY