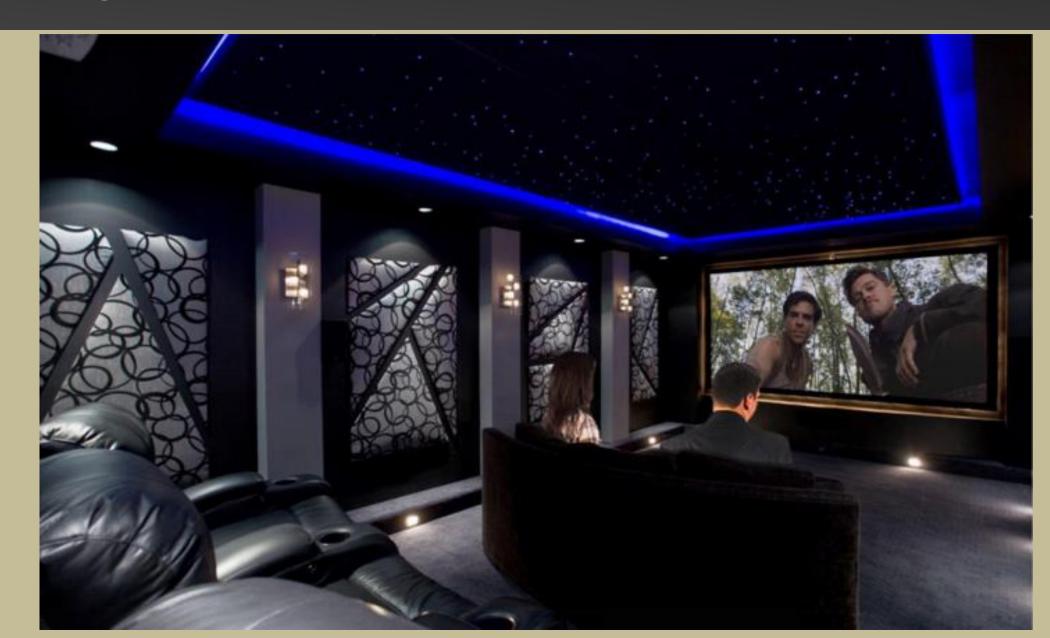

## Designs- Recommended for Small/Mid Rooms (6-10 seater

# Designs- Recommended for Small/Mid Rooms (6-10 seater)

# Designs- Recommended for Small/Mid Rooms (6-10 seater)

ESKAY