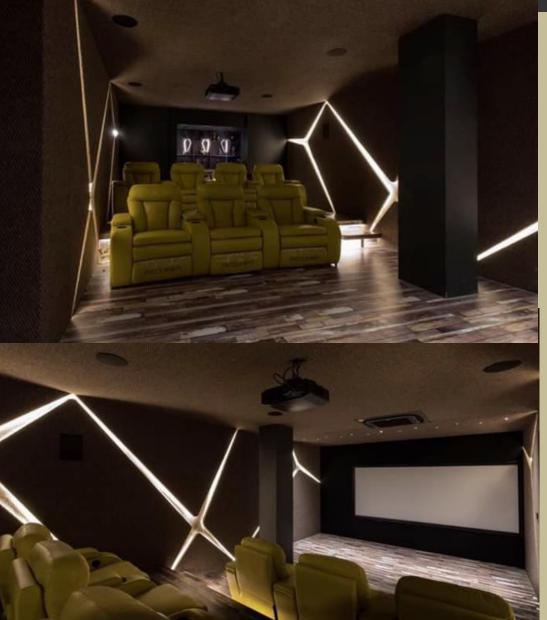

## **Designs-** Recommended for Small/Mid Rooms (6-10 seater)

ESKAY

## Designs- Recommended for Small/Mid Rooms (6-10 seater