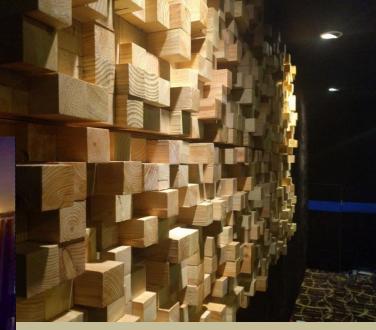

- (1) Four Layer treatment: Hardwood framing/Synthetic wool infilling/covering with MR grade plywood/12mm PU Foam, Gripper System with Acoustical Profiles & Fabric covering. Acoustical Ceiling and Carpet.
- (2) **Two Layer treatment**: Hardwood framing/12mm PU Foam, Gripper System with Acoustical Profiles & Fabric covering. Acoustical Ceiling and Carpet.