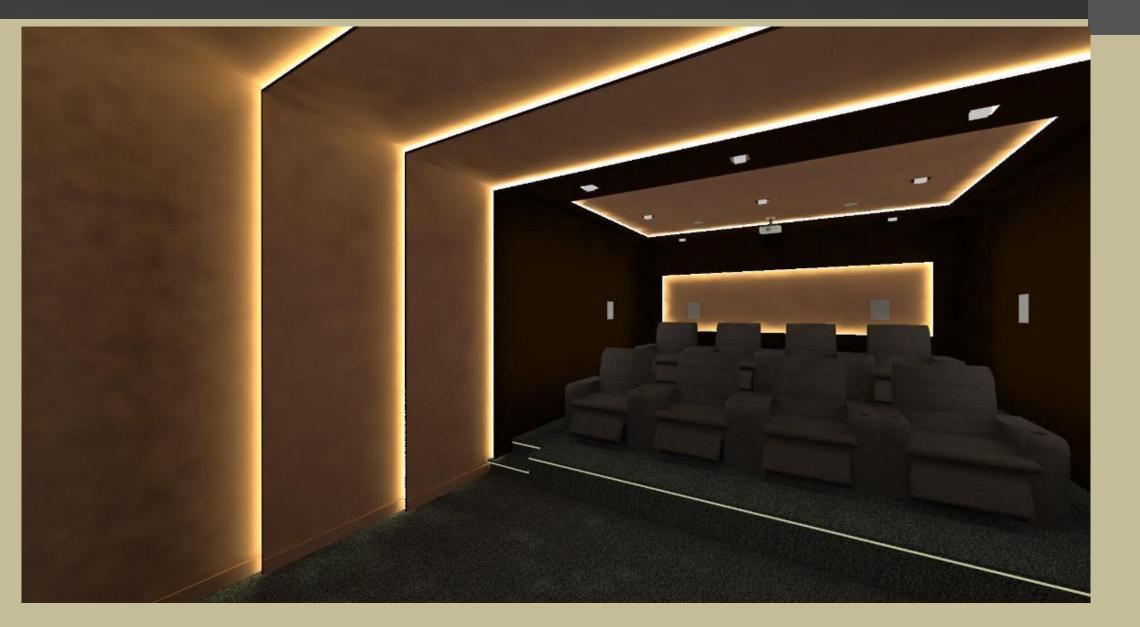

## **Designs-** Recommended for Small/Mid Rooms (6-10 seater)

ESKAY

# Designs- Recommended for Small/Mid Rooms (6-10 seater)