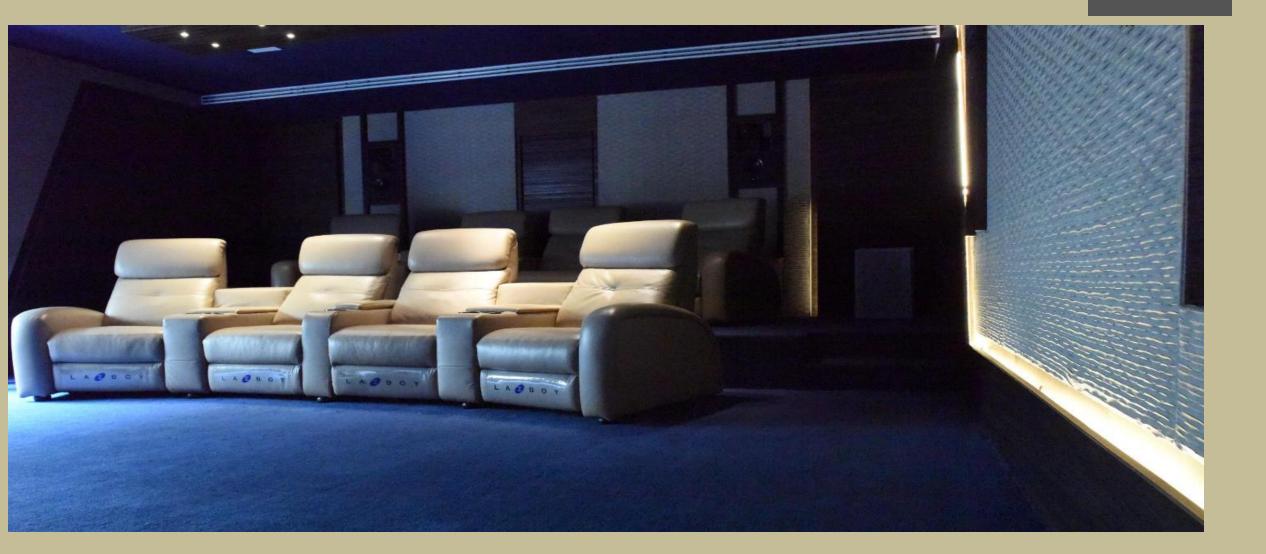

# Designs- Recommended for Small/Mid Rooms (6-10 seater)

# Designs- Recommended for Small/Mid Rooms (6-10 seater)

ESKAY