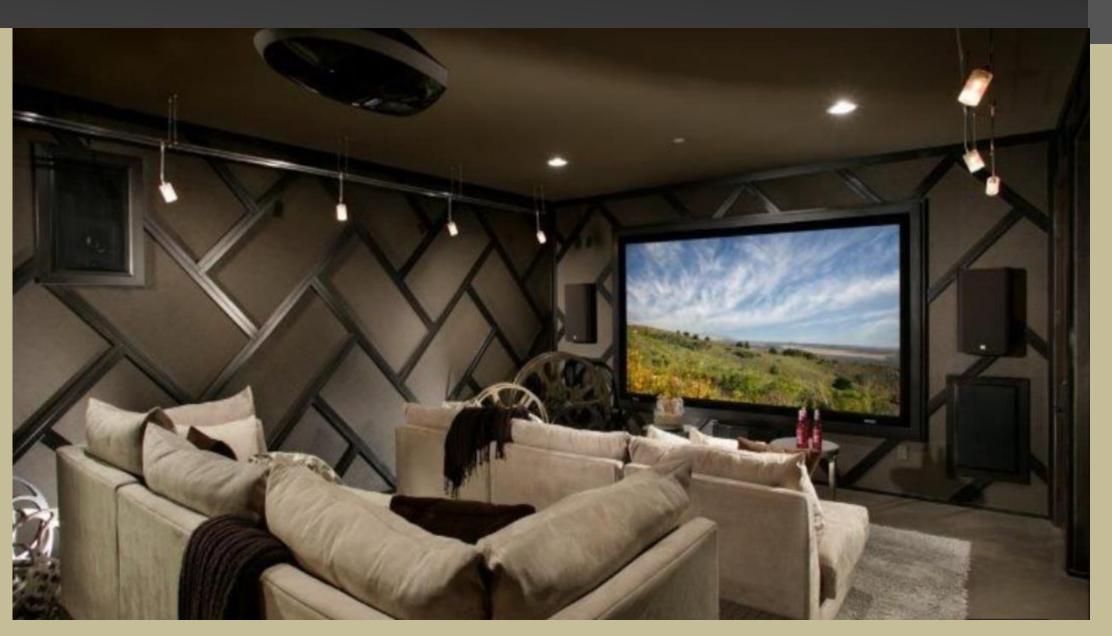

## Designs- Recommended for Small/Mid Rooms (6-10 seater

# Designs- Recommended for Small/Mid Rooms (6-10 seater)