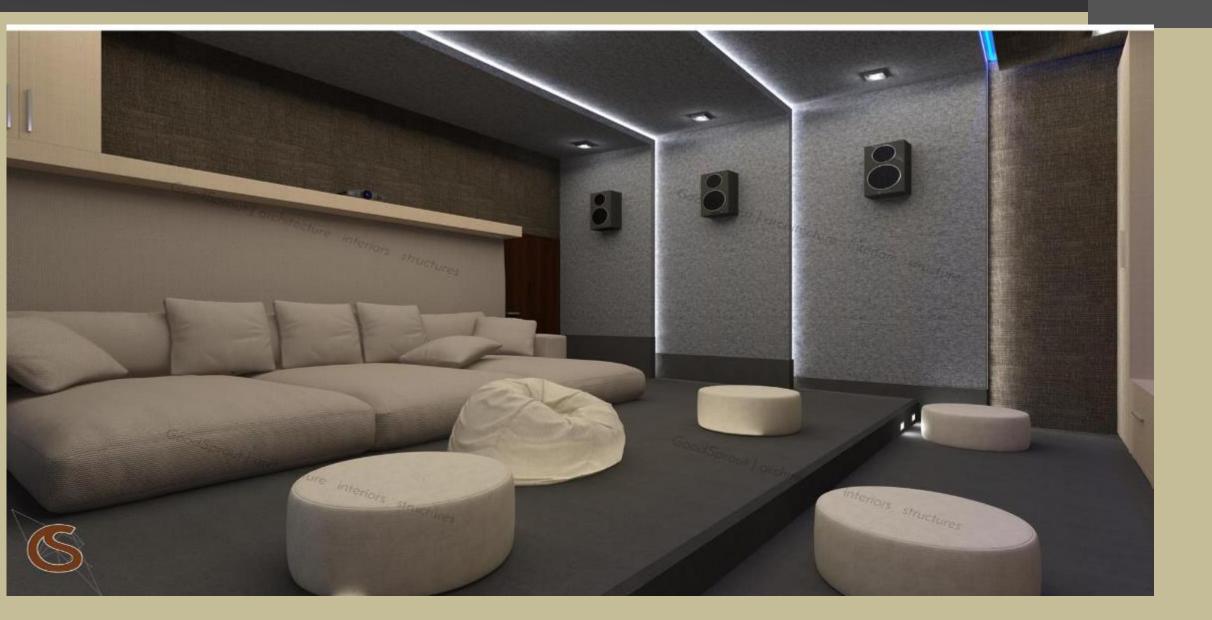

## **Designs-** Recommended for Small/Mid Rooms (6-10 seater)

ESKAY

## Designs- Recommended for Small/Mid Rooms (6-10 seater

# Designs- Recommended for Small/Mid Rooms (6-10 seater)

# Designs- Recommended for Small/Mid Rooms (6-10 seater)

ESKAY