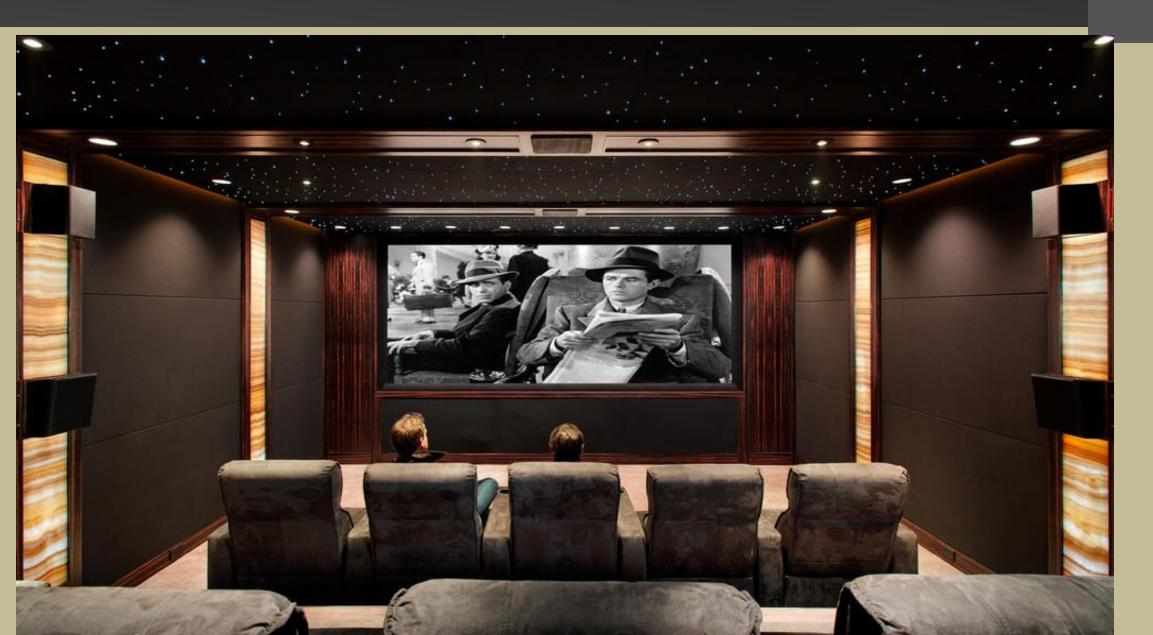

gns













# Designs- For Bar Area Designs













## Designs- Actual Pics (Recommended for Small/Mid Rooms (6-10 seater)







#### **Designs-** Actual Pics (Recommended for Small/Mid Rooms (6-10 seater)



**ESKAY** 

## Designs- Recommended for Small/Mid Rooms (6-10 seater





# Designs- Recommended for Small/Mid Rooms (6-10 seater)





## **Designs-** Recommended for Small/Mid Rooms (6-10 seater)



ESKAY





# Designs- Recommended for Small/Mid Rooms (6-10 seater)





# Designs- Recommended for Small/Mid Rooms (6-10 seater)



ESKAY





## **Designs-** Recommended for Small/Mid Rooms (4-8 seater)













































































ESKAY