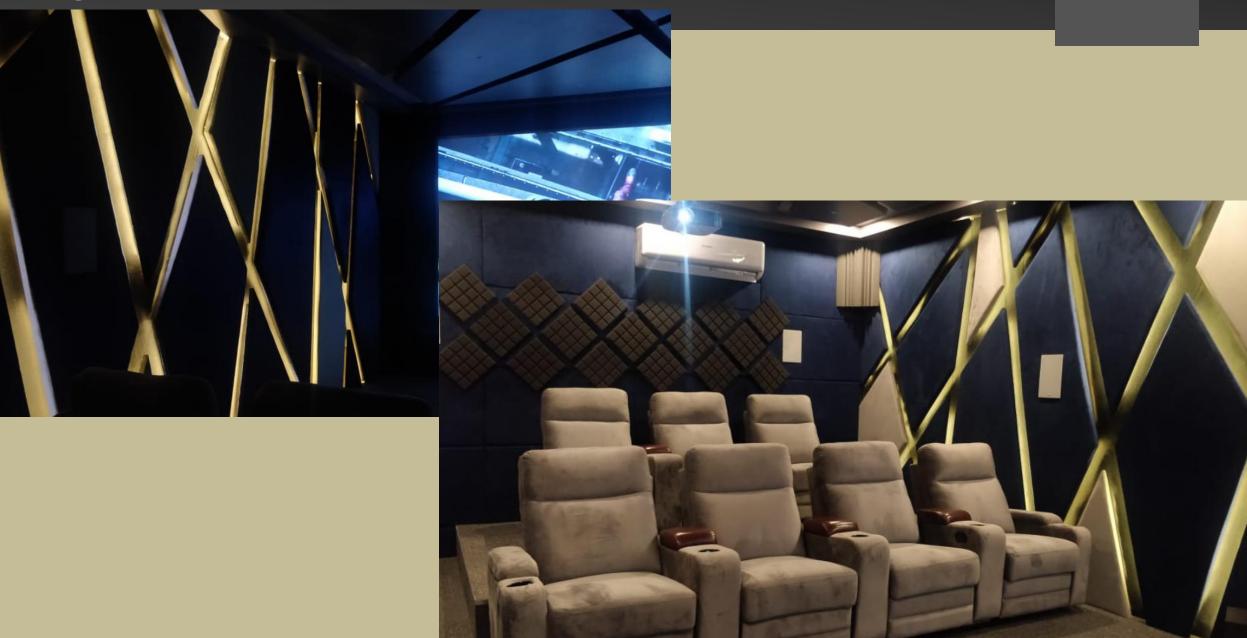

seater)



**ESKAY** 

## Designs- Recommended for Small/Mid Rooms (6-10 seater





# Designs- For Bar Area Designs













# Designs- For Bar Area Designs













## Designs- Actual Pics (Recommended for Small/Mid Rooms (6-10 seater)







#### **Designs-** Actual Pics (Recommended for Small/Mid Rooms (6-10 seater)



**ESKAY** 

## Designs- Recommended for Small/Mid Rooms (6-10 seater





# Designs- Recommended for Small/Mid Rooms (6-10 seater)





## **Designs-** Recommended for Small/Mid Rooms (6-10 seater)



ESKAY





# Designs- Recommended for Small/Mid Rooms (6-10 seater)





# Designs- Recommended for Small/Mid Rooms (6-10 seater)



ESKAY





## **Designs-** Recommended for Small/Mid Rooms (4-8 seater)













































































ESKAY